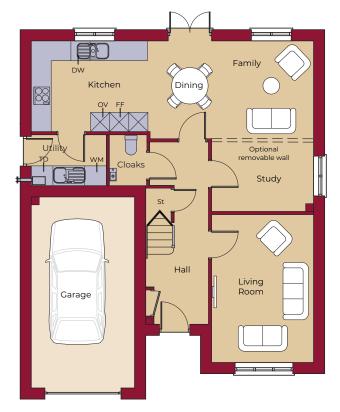

The Holly is a spacious 4-bedroom home with integral garage and flexible living accommodation.

The ground floor accommodation comprises of a lounge and a study for home working. The kitchen / family room at the rear of the property has French windows opening onto the garden. A practical utility room with space for a washer and a dryer, and cloakroom complete the ground floor.

## DOWNSTAIRS

| LIVING ROOM     | 4590mm x 3150mm<br>15' 1" x 10' 4"             |
|-----------------|------------------------------------------------|
| KITCHEN         | 3690mm x 2800mm<br>12' 1" x 9' 2"              |
| FAMILY / DINING | 5095mm x 3025mm (max)<br>16' 9" x 9' 11" (max) |
| STUDY           | 3150mm x 2165mm<br>10' 4" x 7' 1"              |
| UTILITY         | 2330mm x 1550mm<br>7' 8" x 5' 1"               |
| GARAGE          | 6000mm x 3240mm<br>19' 8" x 10' 8"             |

The floorplans are indicative only and may vary due to the position on the development. All dimensions are approximate. Square footage excludes garage. Further all furniture shown is to provide a sense of scale, is indicative only and not included. For detailed plans and specifications please contact Archway Homes Ltd.