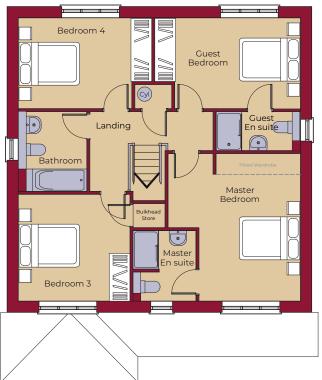

Upstairs, there are four double bedrooms, two of which are en suite, and a family bathroom. The master bedroom has Hammonds fitted wardrobes.

| KEY     |                   |                          |                       |  |  |  |
|---------|-------------------|--------------------------|-----------------------|--|--|--|
| 881 Hob | OV Oven           | DW Dishwasher            | TD Tumble Dryer Space |  |  |  |
|         | FF Fridge/Freezer | WM Washing Machine Space | St Store              |  |  |  |

## UPSTAIRS

| MASTER BED     |    | ax)(inc. 'robes) x 4130mm (max)<br>" (max)(inc. 'robes) x 13' 7" (max) |
|----------------|----|------------------------------------------------------------------------|
| MASTER EN SUI  | TE | 2185mm x 1970mm (max)<br>7' 2" x 6' 6" (max)                           |
| GUEST BEDROC   | M  | 4550mm (max) x 2825mm<br>14' 11" (max) x 9' 3"                         |
| GUEST EN SUITE | Ξ  | 2625mm (max) x 1215mm<br>8' 7" (max) x 4' 0"                           |
| BEDROOM 3      |    | 3480mm x 3325mm<br>11' 5" x 10' 11"                                    |
| BEDROOM 4      |    | 4160mm (max) x 2825mm<br>13' 8" (max) x 9' 3"                          |
| BATHROOM       |    | 2500mm x 2125mm (max)<br>8' 2" x 7' 0" (max)                           |
|                |    |                                                                        |

The floorplans are indicative only and may vary due to the position on the development. All dimensions are approximate. Square footage excludes garage. Further all furniture shown is to provide a sense of scale, is indicative only and not included. For detailed plans and specifications please contact Archway Homes Ltd.