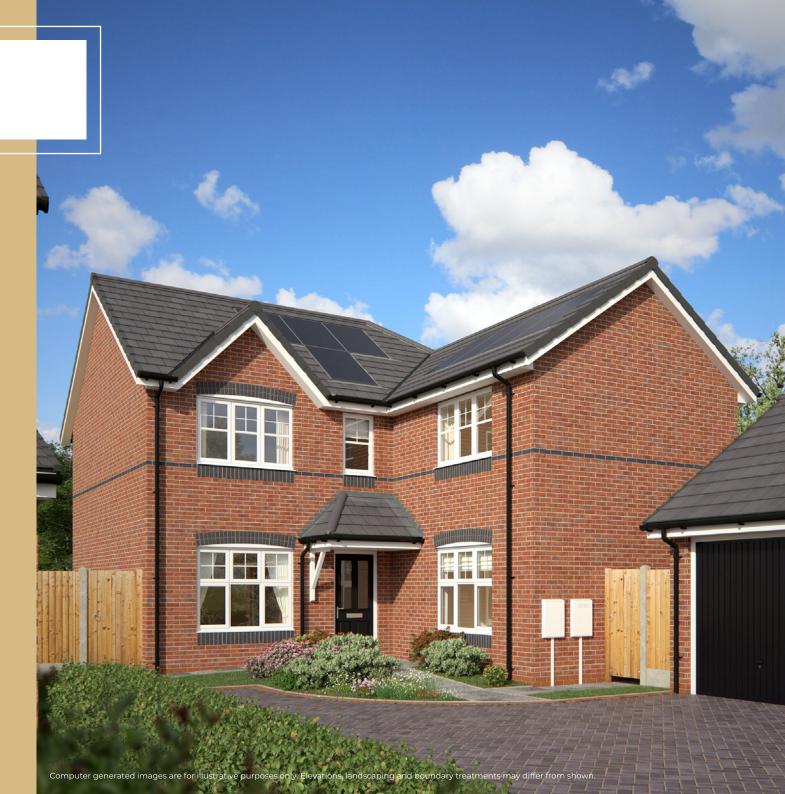

## The Hawthorn

Situated on a corner plot, the Hawthorn is a fabulous house with 4 bedrooms, a detached double garage, and gardens to two sides.

The ground floor offers a lounge with windows to the front and rear elevations. The kitchen / family room has French windows opening onto the garden. There is a formal dining room with pocket doors onto the kitchen. A utility room with space for a washer and a dryer, and cloakroom complete the ground floor.

Upstairs a wonderful galleried landing leads to four double bedrooms, two of which are en suite, and a family bathroom. The master bedroom is fitted with Hammonds wardrobes.

# The Hawthorn