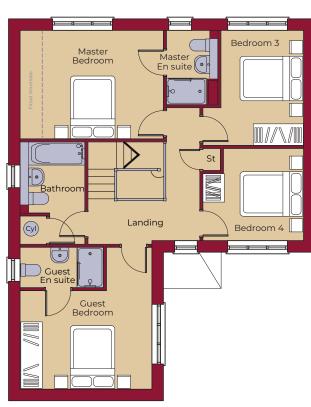

Upstairs a wonderful galleried landing leads to four double bedrooms, two of which are en suite, and a family bathroom. The master bedroom is fitted with Hammonds wardrobes.

### **UPSTAIRS**

MASTER BEDROOM 4320mm (inc. wardrobes) x 3260mm

14' 2" (inc. wardrobes) x 10' 8"

MASTER EN SUITE 2220mm (max) x 1550mm (max)

7' 3" (max) x 5' 1" (max)

**GUEST BEDROOM** 4275mm (max) x 3950mm

14' 0" (max) x 13' 0"

**GUEST EN SUITE** 2500mm x 1210mm

8' 2" x 4' 0"

BEDROOM 3 3460mm x 3020mm (max)

11' 4" x 9' 11" (max)

BEDROOM 4 3020mm (max) x 2765mm (max)

9' 11" (max) x 9' 1" (max)

3100mm (max) x 1935mm (max) BATHROOM

10' 2" (max) x 6' 4" (max)

FF Fridge / Freezer