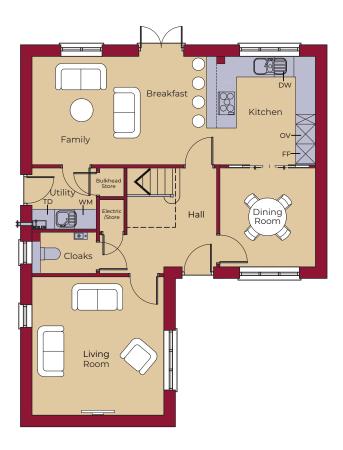

## The Hawthorn

Situated on a corner plot, the Hawthorn is a fabulous house with 4 bedrooms, a detached double garage, and gardens to two sides.

The ground floor offers a lounge with windows to the front and rear elevations. The kitchen / family room has French windows opening onto the garden. There is a formal dining room with pocket doors onto the kitchen. A utility room with space for a washer and a dryer, and cloakroom complete the ground floor.

### **KEY** DW Dishwasher TD Tumble Dryer Space WM Washing Machine Space

#### **DOWNSTAIRS**

4150mm x 3950mm LIVING ROOM

13' 7" x 13' 0"

DINING 2970mm x 2850mm

9'9" x 9' 4"

KITCHEN 3260mm x 3235mm

10'8" x 10'7"

FAMILY / DINING 5260mm x 3235mm

17' 3" x 10' 7"

UTILITY 1900mm x 1825mm

6'3" x 6'0"

GARAGE 6000mm (max) x 5900mm (max)

19' 8" (max) x 19' 4" (max)