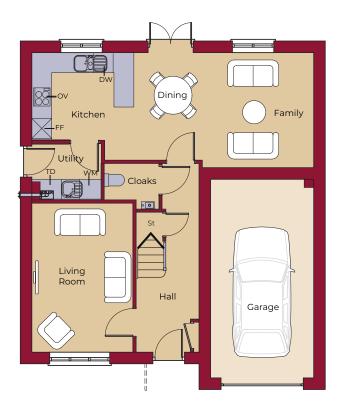

The Spruce is a lovely 4 bedroom detached home with integral garage.

The ground floor accommodation offers a formal lounge to the front aspect, and a kitchen family dining room to the rear of the home. A utility room leads off the kitchen with space for both a washer and dryer, and a cloakroom completes the ground floor.

## DOWNSTAIRS

| LIVING ROOM          | 4450mm x 3000mm<br>14' 7" x 9' 10"          |
|----------------------|---------------------------------------------|
| KITCHEN              | 3065mm x 2600mm<br>10' 1" x 8' 6"           |
| FAMILY / DINING 5370 | 0mm x 3425mm (max)<br>17' 7" x 11' 3" (max) |
| UTILITY 205          | 0mm (max) x 1650mm<br>6' 9" (max) x 5' 5"   |
| GARAGE               | 6000mm x 3110mm<br>19' 8" x 10' 2"          |

## The floorplans are indicative only and may vary due to the position on the development. All dimensions are approximate. Square footage excludes garage. Further all furniture shown is to provide a sense of scale, is indicative only and not included. For detailed plans and specifications please contact Archway Homes Ltd.