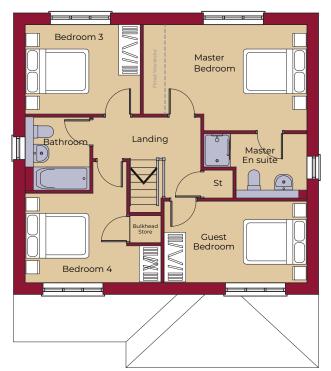

Upstairs there are four double bedrooms and a family bathroom. The master bedroom is en suite and is fitted with Hammonds wardrobes.

The Spruce 4 BEDROOMS 🔓 2 BATHROOMS 💠 1,338 FT<sup>2</sup>

## **UPSTAIRS**

| MASTER BED      | 4910mm (max)(inc. 'robes) x 3170mm (max)<br>16' 1" (max)(inc. 'robes) x 10' 5" (max) |
|-----------------|--------------------------------------------------------------------------------------|
| MASTER EN SUITE | 3085mm (max) x 1935mm (max)<br>10' 1" (max) x 6' 4" (max)                            |
| GUEST BEDROOM   | 1 4285mm x 2435mm<br>14' 1" x 8' 0"                                                  |
| BEDROOM 3       | 3445mm x 2675mm<br>11' 4" x 8' 9"                                                    |
| BEDROOM 4       | 4075mm (max) x 3625mm (max)<br>13' 4" (max) x 11' 11" (max)                          |
| BATHROOM        | 2200mm x 1925mm<br>7' 3" x 6' 4"                                                     |

## The floorplans are indicative only and may vary due to the position on the development. All dimensions are approximate. Square footage excludes garage. Further all furniture shown is to provide a sense of scale, is indicative only and not included. For detailed plans and specifications please contact Archway Homes Ltd.