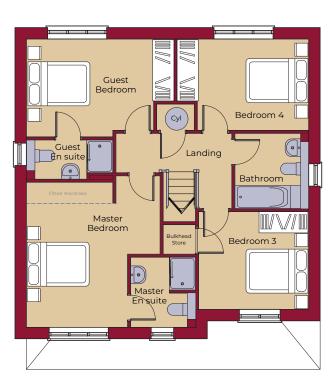

## **UPSTAIRS**

MASTER BED 4420mm (max)(inc. 'robes) X 4075mm (max)

14' 6" (max)(inc. 'robes) x 13' 4" (max)

MASTER EN SUITE 2125mm x 1985mm (max)

7' 0" x 6' 6" (max)

**GUEST BEDROOM** 4500mm (max) x 2975mm (max)

14' 9" (max) x 9' 9" (max)

**GUEST EN SUITE** 2625mm (max) x 1200mm

8' 7" (max) x 3' 11"

BEDROOM 3 3350mm x 2970mm

11' 0" x 9' 9"

BEDROOM 4 4010mm (max) x 2775mm

13' 2" (max) x 9' 1"

2300mm x 2235mm (max) BATHROOM

7' 7" x 7' 4" (max)