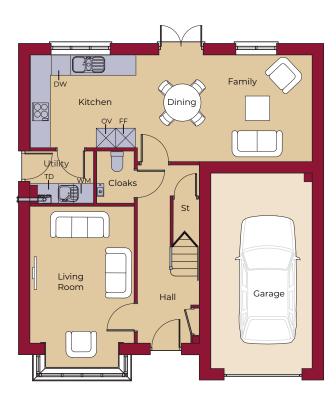

## **DOWNSTAIRS**

4950mm (max) x 3150mm LIVING ROOM

16' 3" (max) x 10' 4"

KITCHEN 3235mm x 2800mm

10'7" x 9'2"

FAMILY / DINING 5325mm x 3225mm

17' 6" x 10' 7"

UTILITY 1925mm (max) x 1570mm

6' 4" (max) x 5' 2"

GARAGE 5950mm x 3060mm

19' 6" x 10' 0"