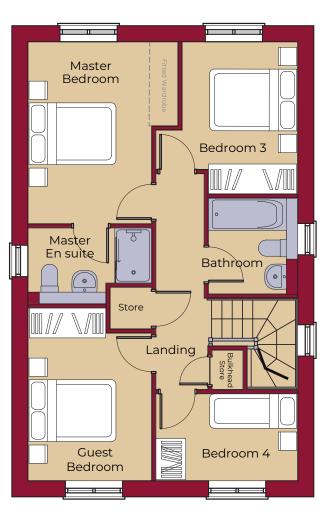

### **UPSTAIRS**

MASTER BEDROOM 3945mm x 3250mm (max)(inc. 'robes)

12' 11" x 10' 8" (max)(inc. 'robes)

MASTER EN SUITE 2675mm (max) x 1650mm (max) 8' 9" (max) x 5' 5" (max)

**GUEST BEDROOM** 3745mm (max) x 2675mm

12' 3" (max) x 8' 9"

BEDROOM 3 3295mm (max) x 2500mm

10'10" (max) x 8'2"

BEDROOM 4 3095mm x 1870mm

10' 2" x 6' 2"

BATHROOM 2085mm x 1925mm (max)

6' 10" x 6' 4" (max)