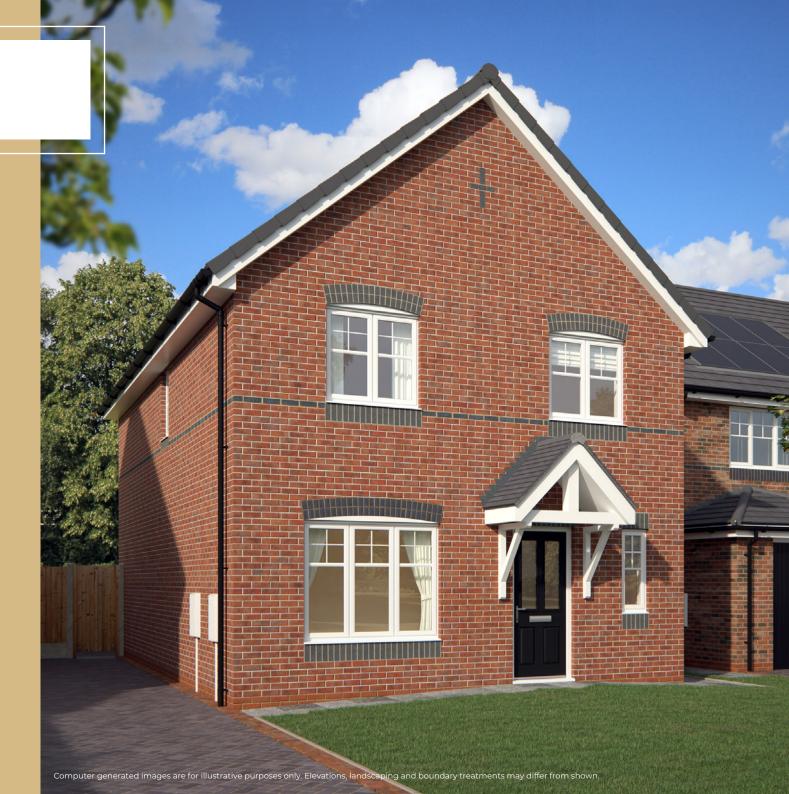

# The Elderberry

As a starter size 4 bedroom detached home, the Elderberry has it all.

A wonderful kitchen family room with French doors onto the garden, a utility room with space for a washer and a dryer, a living room and cloakroom make up the ground floor. A turned staircase leads to the first floor bedrooms, where the master is en suite and has Hammonds fitted wardrobes.

Externally there is driveway parking and a garden shed.

## The Elderberry

4 BEDROOMS 2 BATHROOMS 4 1,218 FT<sup>2</sup>