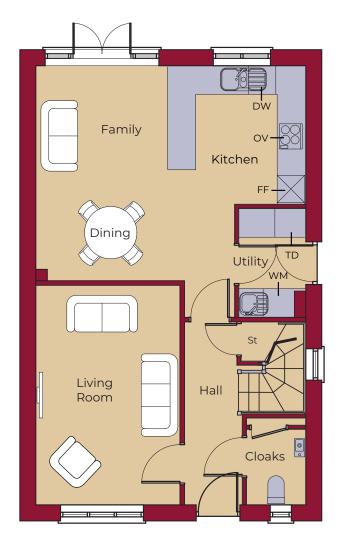

### **DOWNSTAIRS**

4750mm x 3100mm LIVING ROOM

15' 7" x 10' 2"

KITCHEN 2965mm x 3000mm

9'9" x 9'10"

FAMILY / DINING 4650mm x 4310mm (max)

15' 3" x 14' 2" (max)

2345mm x 1435mm UTILITY

7'8" x 4'8"

#### **KEY** DW Dishwasher TD Tumble Dryer Space WM Washing Machine Space

FF Fridge / Freezer