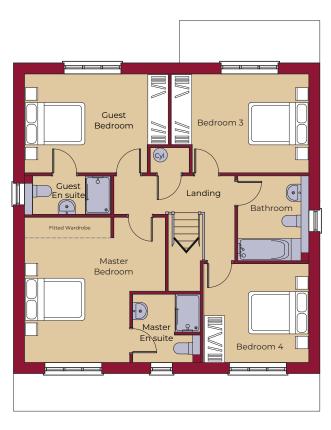

A practical utility room with space for both a washer and dryer, and a cloakroom complete the ground floor.

Upstairs, there are four double bedrooms, two of which are en suite, and a family bathroom. The spacious master bedroom is fitted with Hammonds wardrobes.

## **UPSTAIRS**

MASTER BED 4600mm (max)(inc. 'robes) x 4460mm (max)

15' 1" (max)(inc. 'robes) x 14' 8" (max)

MASTER EN SUITE 2150mm x 2150mm

7'1" × 7'1"

**GUEST BEDROOM** 4555mm (max) x 3125mm

14' 11" (max) x 10' 3"

**GUEST EN SUITE** 2725mm (max) x 1225mm

8' 11" (max) x 4' 0"

4355mm (max) x 3125mm BEDROOM 3

14' 3" (max) x 10' 3"

BEDROOM 4 3335mm x 3120mm

10'11" x 10'3"

2700mm x 2235mm (max) BATHROOM

8' 10" x 7' 4" (max)