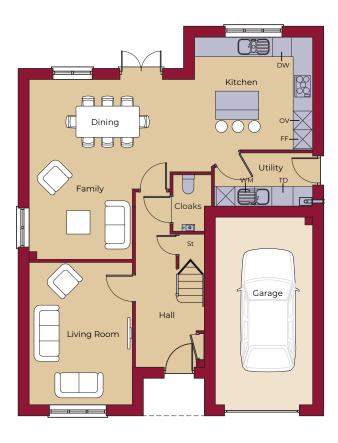

## The Damson

The Damson is a 4-bedroom detached home offering excellent use of space with flexible living accommodation and an integral garage.

The ground floor comprises of a lounge and substantial kitchen / dining / family room at the rear of the property, which offers French windows opening onto the garden.

A practical utility room with space for both a washer and dryer, and a cloakroom complete the ground floor.

Upstairs, there are four double bedrooms, two of which are en suite, and a family bathroom. The spacious master bedroom is fitted with Hammonds wardrobes.

## **DOWNSTAIRS**

4500mm x 3250mm LIVING ROOM

14' 9" x 10' 8"

KITCHEN 3575mm x 3725mm

11' 9" x 12' 3"

FAMILY / DINING 5710mm (max) x 5245mm (max)

18' 9" (max) x 17' 2" (max)

3110mm x 1675mm UTILITY

10' 2" x 5' 6"

GARAGE 6000mm x 3110mm

19' 8" x 10' 2"