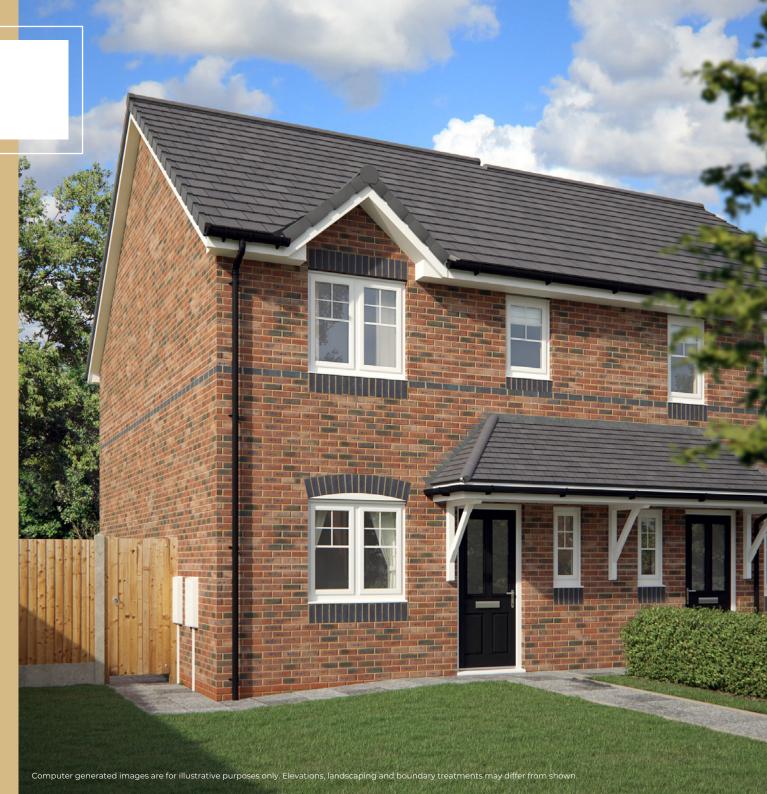

The Acer is a 3-bedroom semi-detached home with driveway parking.

Downstairs offers a kitchen with dining space, a good sized living room and cloakroom.

Upstairs the master bedroom is fitted with Hammonds wardrobes, there are two further bedrooms and a family bathroom.

Externally there is driveway parking and a garden shed.

The Acer

0

3 BEDROOMS 1 BATHROOM 4 800 FT2