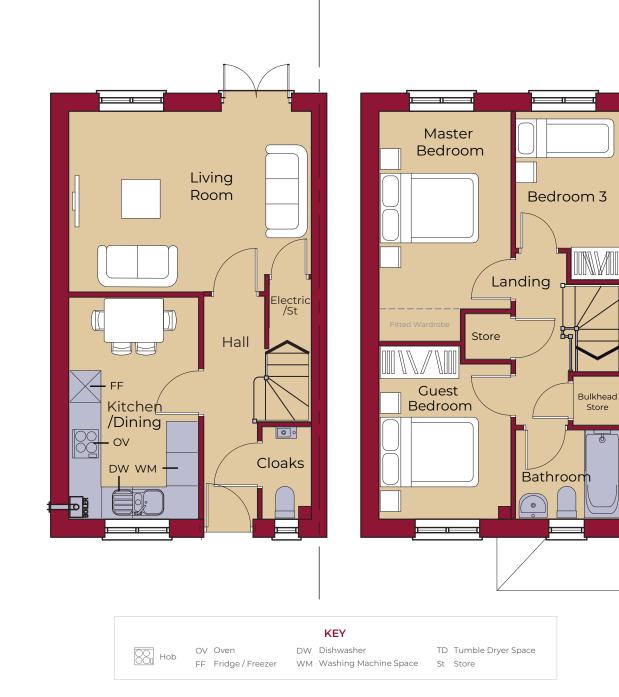

## DOWNSTAIRS

| LIVING ROOM      | 4650mm x 3450mm<br>15' 3" x 11' 4"                                |
|------------------|-------------------------------------------------------------------|
| KITCHEN / DINING | 4250mm x 2465mm<br>13' 11" x 8' 1"                                |
| UPSTAIRS         |                                                                   |
| MASTER BEDROOM   | 4425mm(inc. wardrobes) x 2525mm<br>14' 6"(inc. wardrobes) x 8' 3" |
| GUEST BEDROOM    | 3320mm x 2525mm<br>10' 11" x 8' 3"                                |
| BEDROOM 3        | 3230mm (max) x 2025mm<br>10' 7" (max) x 6' 8"                     |
| BATHROOM         | 2025mm x 1700mm<br>6' 8" x 5' 7"                                  |

The floorplans are indicative only and may vary due to the position on the development. All dimensions are approximate. Square footage excludes garage. Further all furniture shown is to provide a sense of scale, is indicative only and not included. For detailed plans and specifications please contact Archway Homes Ltd.